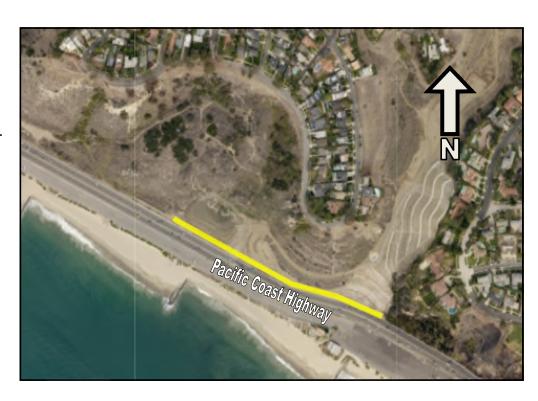

## Scope:

Relocate over 1,500 feet of the region's water main to the current PCH alignment. The City of Los Angeles is constructing the Potrero Canyon Preserve above the existing waterline and it must be relocated in order to ensure its structural integrity.

### Location:

Pacific Palisades — Pacific Coast Highway, south of Temescal Canyon Rd.